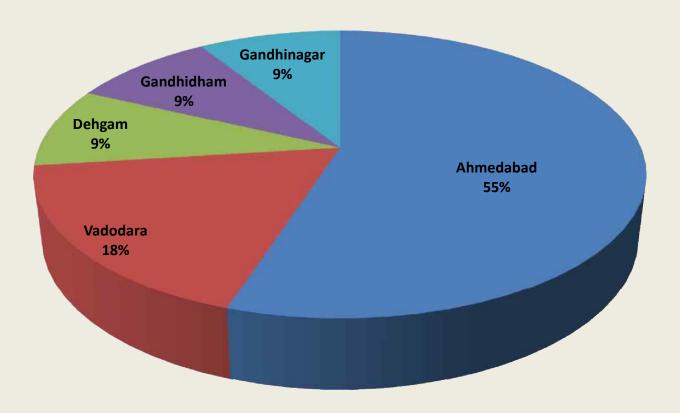

ndation (IBEF), India is expected to become the Worldøs third largest consumer economy. At Present, India leads in terms of per capita retail store availability making it a favourable market for retailers.
- India is Asiaøs third largest retail market and the worldøs fourth largest after the US, China, and Japan. It is one of the fastest growing major economies in the world, in turn leading to high growth in consumer and retail markets, thus presenting massive investment and business opportunities.

### **Indian Retail Industry**





Unorganized retail market in India growing ~ 11% whereas the organized market has been growing consistently ~19% every year in last 4 years.

# Osia Hyper Retail Ltd.– Journey So far





# **Geographical Presence**



### Geographical Break up of 11 Stores



## **Operational Parameters: FY19 Vs FY18**







| Particulars | No. of SKUs |
|-------------|-------------|
| FMCG        | 21,918      |
| NON-FMCG    | 159,634     |
| TOTAL SKUs  | 181,552     |

## **Operational Parameters: FY19 Vs FY18**







### Footfall (In lakhs)



# **Operational Parameters: FY19 Vs FY18**



### **Expenses (% of sales)**



### **Financial Overview**





<sup>\*</sup>Net of one time exceptional charge of Rs.24 lakhs of gratuity provision of prior periods.

## Future Expansions – Core Focus Market – Tier III



### **NEW STORES**

| S NO. | Store Location | Area(Sq. Ft.) | Opening Period |
|-------|----------------|---------------|----------------|
| 1     | PALANPUR       | 37,000        | 2QFY20         |
| 2     | MEHSANA        | 40,000        | 2QFY2