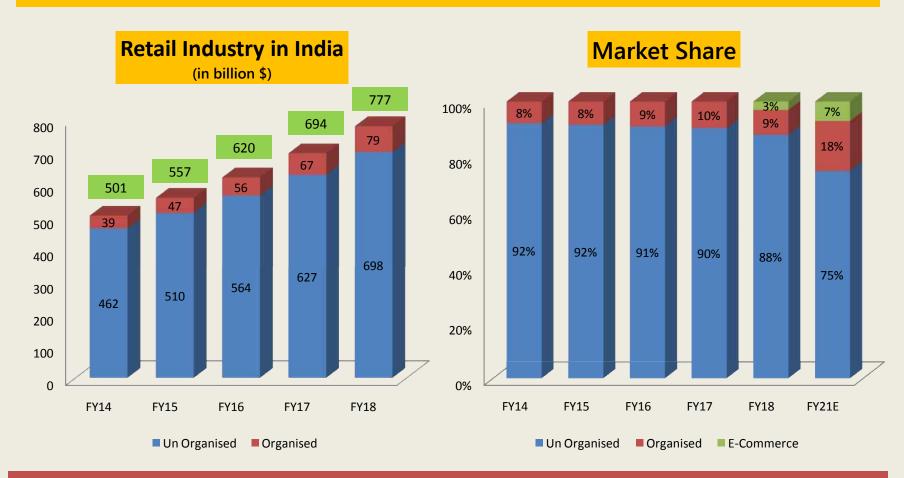

nd \$1.8 tn by FY 26 @ CAGR of 15%.
- The retail sector is experiencing exponential growth, with retail development taking place not just in major cities and metros, but also in Tier-II and Tier-III cities. According to a recent report by India Brand Equity Foundation (IBEF), India is expected to become the Worldøs third largest consumer economy. At Present, India leads in terms of per capita retail store availability making it a favourable market for retailers.
- India is Asiaøs third largest retail market and the worldøs fourth largest after the US, China, and Japan. It is one of the fastest growing major economies in the world, in turn leading to high growth in consumer and retail markets, thus presenting massive investment and business opportunities.

### **Indian Retail Industry**





Unorganized retail market in India growing ~ 11% whereas the organized market has been growing consistently ~19% every year in last 4 years.

# Osia Hyper Retail Ltd.– Journey So far





# **Geographical Presence**



### Geographical Break up of 11 Stores



## **Operational Parameters: FY19 Vs FY18**







| Particulars | No. of SKUs |
|-------------|-------------|
| FMCG        | 21,918      |
| NON-FMCG    | 159,634     |
| TOTAL SKUs  | 181,552     |

## **Operational Parameters: FY19 Vs FY18**







### Footfall (In lakhs)



# **Operational Parameters: FY19 Vs FY18**



### **Expenses (% of sales)**



### **Financial Overview**





<sup>\*</sup>Net of one time exceptional charge of Rs.24 lakhs of gratuity provision of prior periods.

## Future Expansions – Core Focus Market –