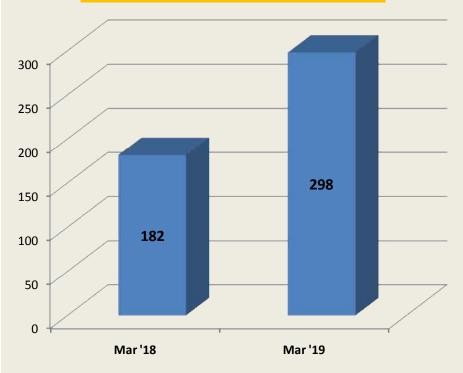

nd the worldøs fourth largest after the US, China, and Japan. It is one of the fastest growing major economies in the world, in turn leading to high growth in consumer and retail markets, thus presenting massive investment and business opportunities.

### **Indian Retail Industry**





Unorganized retail market in India growing ~ 11% whereas the organized market has been growing consistently ~19% every year in last 4 years.

# Osia Hyper Retail Ltd.– Journey So far





# **Geographical Presence**



### Geographical Break up of 11 Stores



## **Operational Parameters: FY19 Vs FY18**







| Particulars | No. of SKUs |
|-------------|-------------|
| FMCG        | 21,918      |
| NON-FMCG    | 159,634     |
| TOTAL SKUs  | 181,552     |

## **Operational Parameters: FY19 Vs FY18**







### Footfall (In lakhs)



# **Operational Parameters: FY19 Vs FY18**



### **Expenses (% of sales)**



### **Financial Overview**





<sup>\*</sup>Net of one time exceptional charge of Rs.24 lakhs of gratuity provision of prior periods.

## Future Expansions – Core Focus Market – Tier III



### **NEW STORES**

| S NO. | Store Location | Area(Sq. Ft.) | Opening Period |
|-------|----------------|---------------|----------------|
| 1     | PALANPUR       | 37,000        | 2QFY20         |
| 2     | MEHSANA        | 40,000        | 2QFY20         |
| 3     | KALOL          | 40,000        | 2QFY20         |
| 4     | GODHARA        | 27,000        | 2QFY20         |
| 5     | SURAT 1        | 22,000        | 2QFY20         |
| 6     | ANAND          | 20,000        | 2QFY20         |
|