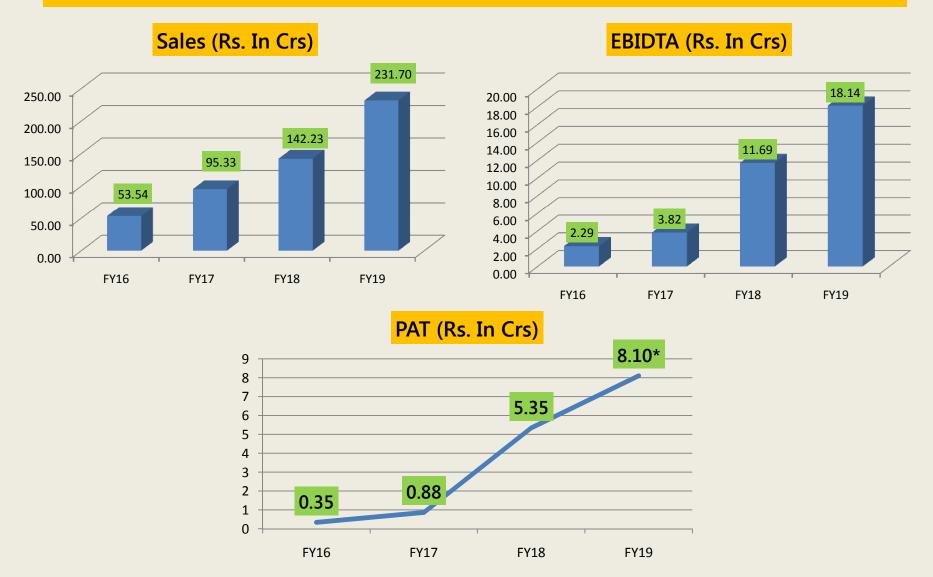

| PARTICULARS                                                  | NOTE NO. | FOR THE YEAR ENDED                              |                           |
|--------------------------------------------------------------|----------|-------------------------------------------------|---------------------------|
|                                                              |          | 31-03-19<br>Rs.                                 | 31-03-18<br>Rs.           |
| INCOME:                                                      |          |                                                 |                           |
| (a) Revenue from Operations                                  | 17       | 2303886220.05                                   | 1413826403.96             |
| (b) Other Income                                             | 18       | 13090809.47                                     | 8501644.52                |
| Total Revenue                                                |          | 2316977029.52                                   | 1422328048.48             |
| EXPENSES:                                                    |          |                                                 |                           |
| (a) Cost of Raw Materials consumed                           |          | 0.00                                            | 0.00                      |
| (b) Purchases of Stock in Trade                              | 19       | 2194982246.41                                   | 1272025047.59             |
| (c) Changes in Inventories                                   | 20       | -451364409.00                                   | -194829069.11             |
| (e) Employees' Benefit Expenses                              | 21       | 137057264.28                                    |                           |
| (f) Financial Cost                                           | 22       | 40449029.23                                     | 23321185.92               |
| (g) Depreciation & Amortization Expenses                     |          | 22444624.00                                     | 12900630.00               |
| (h) Other Expenses                                           | 23       | 254918340.19                                    | 138511485.02              |
| Total Expenses                                               |          | 2198487095.11                                   | 1340524874.87             |
| Profit before exceptional items and tax                      |          | 118489934.41                                    | 81803173,61               |
| Exceptional Items                                            | 24       | 2393089.00                                      | 0.00                      |
| Profit Before Tax                                            |          | 116096845.41                                    | 81803173.61               |
| Tax Expense:                                                 |          | were the second of the second                   | www.madridustrocommunical |
| Current Tax                                                  |          | 33800000.00                                     | 22500000.00               |
| MAT Entitlement                                              |          | 0.00                                            | 0.00                      |
| Deferred Tax                                                 |          | 1250249.00                                      | 3189933.00                |
| Profit/(Loss) for the period                                 |          | 81046596.41                                     | 56113240.61               |
| Earning per equity share:                                    |          |                                                 |                           |
| Basic                                                        |          | 19.90                                           | 14.96                     |
| Diluted                                                      |          | 19.90                                           | 14.96                     |
| Significant Accounting Policies                              | 1        | W. W. S. B. |                           |
| NOTES FORMING AN INTEGRAL PART OF THIS STATEMENT OF ACCOUNTS | 2 to 28  | 107                                             |                           |