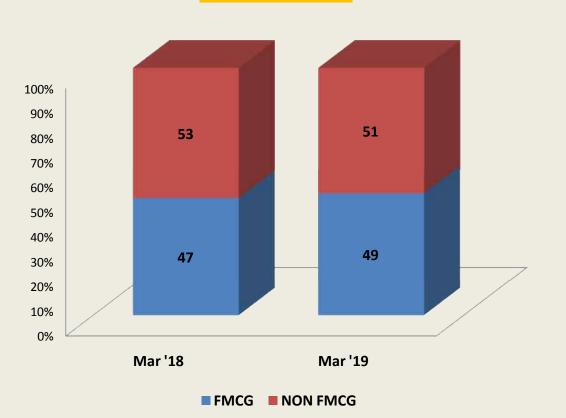

ldøs third largest consumer economy. At Present, India leads in terms of per capita retail store availability making it a favourable market for retailers.
- India is Asiaøs third largest retail market and the worldøs fourth largest after the US, China, and Japan. It is one of the fastest growing major economies in the world, in turn leading to high growth in consumer and retail markets, thus presenting massive investment and business opportunities.

### **Indian Retail Industry**





Unorganized retail market in India growing ~ 11% whereas the organized market has been growing consistently ~19% every year in last 4 years.

# Osia Hyper Retail Ltd.– Journey So far





# **Geographical Presence**



### Geographical Break up of 11 Stores



## **Operational Parameters: FY19 Vs FY18**







| Particulars | No. of SKUs |
|-------------|-------------|
| FMCG        | 21,918      |
| NON-FMCG    | 159,634     |
| TOTAL SKUs  | 181,552     |

## **Operational Parameters: FY19 Vs FY18**







### Footfall (In lakhs)



# **Operational Parameters: FY19 Vs FY18**



### **Expenses (% of sales)**



### **Financial Overview**





<sup>\*</sup>Net of one time exceptional charge of Rs.24 lakhs of gratuity provision of prior periods.

## Future Expansions – Core Focus Market – Tier III



### **NEW STORES**

| S NO. | Store Location | Area(Sq. Ft.) | Opening Period |
|-------|----------------|---------------|----------------|
| 1     | PALANPUR       | 37,000        | 2QFY20         |
| 2     | MEHSANA        | 40,000        | 2QFY20         |
| 3     | KALOL          | 40,000