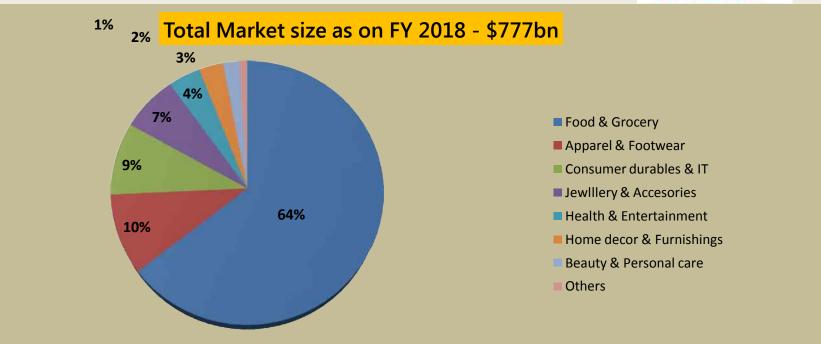

sales through modern stores.
- ➤ The major factors leading to the growth of modern retail in small towns are the rural growth impetus given by increased minimum support price for various crops that has led to a jump in the average household income.
- ➤ Small and large organized stores in cities with a population of 100,000 to 500,000 grew three times compared with those in metros. õIn smaller towns, it is more the case of small mom-pop stores trying to reinvent themselves.ö
- ➤ Demonetisation has given a huge boost to the plastic money in the smaller towns that was largely a cash-driven economy. The reduction of GST rates on certain branded commodities has also boosted sales, with the narrowing in the price gap between branded and unbranded commodities.

### **Indian Retail Industry**





- Indian Retail industry is expected to touch \$1.2 tn in FY 21 and \$1.8 tn by FY 26 @ CAGR of 15%.
- The retail sector is experiencing exponential growth, with retail development taking place not just in major cities and metros, but also in Tier-II and Tier-III cities. According to a recent report by India Brand Equity Foundation (IBEF), India is expected to become the Worldøs third largest consumer economy. At Present, India leads in terms of per capita retail store availability making it a favourable market for retailers.
- India is Asiaøs third largest retail market and the worldøs fourth largest after the US, China, and Japan. It is one of the fastest growing major economies in the world, in turn leading to high growth in consumer and retail markets, thus presenting massive investm