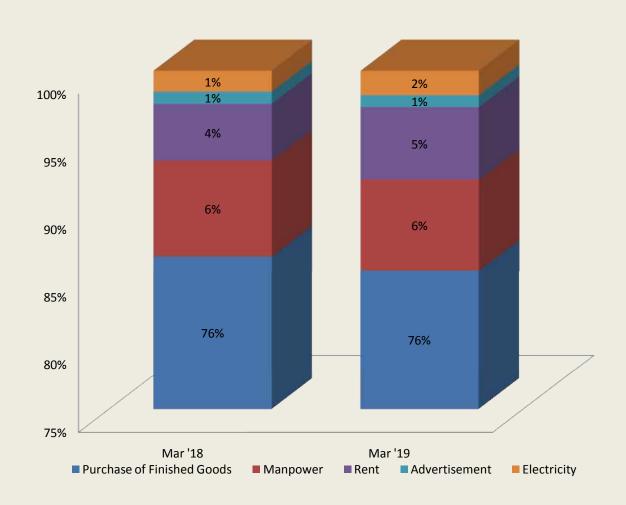

| PARTICULARS                                                  | NOTE NO. | FOR THE YEAR ENDED                              |                           |
|--------------------------------------------------------------|----------|-------------------------------------------------|---------------------------|
|                                                              |          | 31-03-19<br>Rs.                                 | 31-03-18<br>Rs.           |
| INCOME:                                                      |          |                                                 |                           |
| (a) Revenue from Operations                                  | 17       | 2303886220.05                                   | 1413826403.96             |
| (b) Other Income                                             | 18       | 13090809.47                                     | 8501644.52                |
| Total Revenue                                                |          | 2316977029.52                                   | 1422328048.48             |
| EXPENSES:                                                    |          |                                                 |                           |
| (a) Cost of Raw Materials consumed                           |          | 0.00                                            | 0.00                      |
| (b) Purchases of Stock in Trade                              | 19       | 2194982246.41                                   | 1272025047.59             |
| (c) Changes in Inventories                                   | 20       | -451364409.00                                   | -194829069.11             |
| (e) Employees' Benefit Expenses                              | 21       | 137057264.28                                    |                           |
| (f) Financial Cost                                           | 22       | 40449029.23                                     | 23321185.92               |
| (g) Depreciation & Amortization Expenses                     |          | 22444624.00                                     | 12900630.00               |
| (h) Other Expenses                                           | 23       | 254918340.19                                    | 138511485.02              |
| Total Expenses                                               |          | 2198487095.11                                   | 1340524874.87             |
| Profit before exceptional items and tax                      |          | 118489934.41                                    | 81803173,61               |
| Exceptional Items                                            | 24       | 2393089.00                                      | 0.00                      |
| Profit Before Tax                                            |          | 116096845.41                                    | 81803173.61               |
| Tax Expense:                                                 |          | were the second of the second                   | www.madridustrocommunical |
| Current Tax                                                  |          | 33800000.00                                     | 22500000.00               |
| MAT Entitlement                                              |          | 0.00                                            | 0.00                      |
| Deferred Tax                                                 |          | 1250249.00                                      | 3189933.00                |
| Profit/(Loss) for the period                                 |          | 81046596.41                                     | 56113240.61               |
| Earning per equity share:                                    |          |                                                 |                           |
| Basic                                                        |          | 19.90                                           | 14.96                     |
| Diluted                                                      |          | 19.90                                           | 14.96                     |
| Significant Accounting Policies                              | 1        | W. W. S. B. |                           |
| NOTES FORMING AN INTEGRAL PART OF THIS STATEMENT OF ACCOUNTS | 2 to 28  | 107                                             |                           |