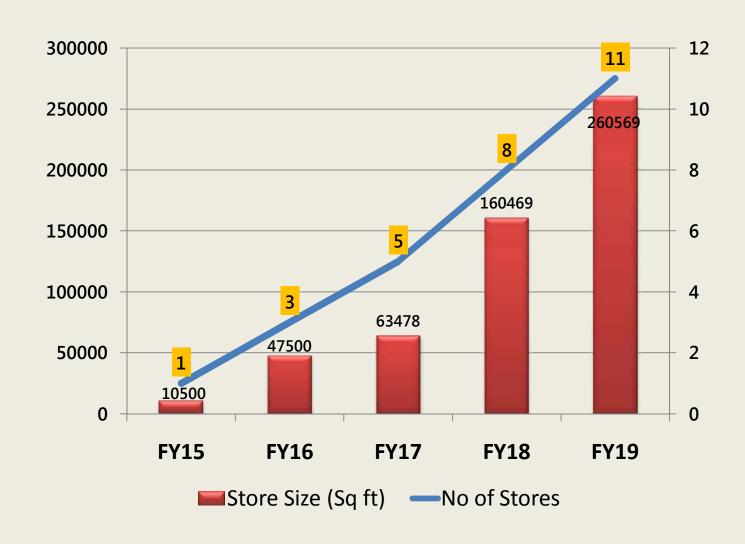

d Tier-III cities. According to a recent report by India Brand Equity Foundation (IBEF), India is expected to become the Worldøs third largest consumer economy. At Present, India leads in terms of per capita retail store availability making it a favourable market for retailers.
- India is Asiaøs third largest retail market and the worldøs fourth largest after the US, China, and Japan. It is one of the fastest growing major economies in the world, in turn leading to high growth in consumer and retail markets, thus presenting massive investment and business opportunities.

### **Indian Retail Industry**





Unorganized retail market in India growing ~ 11% whereas the organized market has been growing consistently ~19% every year in last 4 years.

# Osia Hyper Retail Ltd.– Journey So far





# **Geographical Presence**



### Geographical Break up of 11 Stores



## **Operational Parameters: FY19 Vs FY18**







| Particulars | No. of SKUs |
|-------------|-------------|
| FMCG        | 21,918      |
| NON-FMCG    | 159,634     |
| TOTAL SKUs  | 181,552     |

## **Operational Parameters: FY19 Vs FY18**







### Footfall (In lakhs)



# **Operational Parameters: FY19 Vs FY18**



### **Expenses (% of sales)**



### **Financial Overview**





<sup>\*</sup>Net of one time exceptional charge of Rs.24 lakhs of gratuity provision of prior periods.

## Future Expansions – Core Focus Market – Tier III



### **NEW STORES**

| S NO. | Store Location | Area(Sq. Ft.) | Opening Period |
|-------|----------------|---------------|----------------|
| 1     | PALANPUR       | 37,000